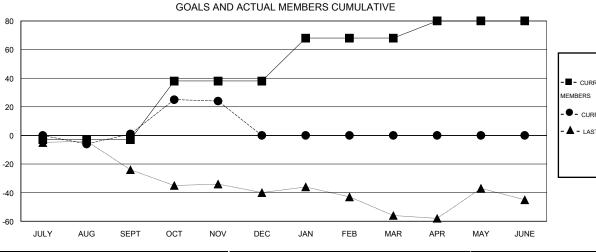

## **LOCATION NORTH DAKOTA**

GMT CA 1

| Clubs                 |                  |           |                  |                  | Members               |                    |                                     |                    |                  |
|-----------------------|------------------|-----------|------------------|------------------|-----------------------|--------------------|-------------------------------------|--------------------|------------------|
| RESULTS FOR 2016-2017 |                  |           |                  |                  | RESULTS FOR 2016-2017 |                    |                                     |                    |                  |
| QUARTER               | NEW CLUB<br>GOAL | NEW CLUBS | DROPPED<br>CLUBS | NET<br>GAIN/LOSS | QUARTER               | NEW MEMBER<br>GOAL | CHARTER AND<br>NEW MEMBERS<br>ADDED | DROPPED<br>MEMBERS | NET<br>GAIN/LOSS |
| JULY/AUG/SEPT         | 0                | 0         | 0                | 0                | JULY/AUG/SEPT         | -3                 | 24                                  | 23                 | 1                |
| OCT/NOV/DEC           | 1                | 0         | 0                | 0                | OCT/NOV/DEC           | 41                 | 45                                  | 22                 | 23               |
| JAN/FEB/MAR           | 1                | 0         | 0                | 0                | JAN/FEB/MAR           | 30                 | 0                                   | 0                  | 0                |
| APR/MAY/JUNE          | 0                | 0         | 0                | 0                | APR/MAY/JUNE          | 12                 | 0                                   | 0                  | 0                |

#### GOALS AND ACTUAL NEW CLUBS CUMULATIVE

| -■- CURRENT YEAR GOALS FOR NEW    |  |
|-----------------------------------|--|
| MEMBERS                           |  |
| - ● - CURRENT YEAR ACTUAL MEMBERS |  |
| - ▲ - LAST YEAR ACTUAL MEMBERS    |  |
|                                   |  |
|                                   |  |